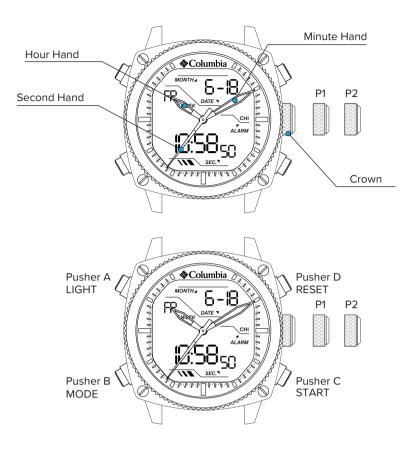

# HOW TO SET THE DIGITAL TIME / DATE

1) Press Pusher D, seconds should start flashing.

2) Press Pusher C, to cycle through hour, minute, month, day of week and seconds

3) When setting Hours, "H" displays for 24 hr format, "P" will display for 12 hr format

#### HOW TO SET THE ANALOG TIME

1) Pull out the crown to the second click position (P2).

2) Turn the crown to set hour and minute hands.

3) Push the crown back into the normal position.

### HOW TO SET THE ALARM

1) Press Pusher D to turn on/off alarm

2) To set alarm: press Pusher C to select Hour or Minute setting, press Pusher D to adjust flashing item, press Pusher C to confirm

3) To Snooze on/off: when alarm sounds, press Pusher C or Pusher D to stop sounding, press Pusher B to ON/OFF Snooze.

### HOW USE THE CHRONOGRAPH

1) Press Pusher D to Start/Stop running. When stopped, press Pusher C to zero

2) When running, press Pusher C to split counter indicator displays "SP"

3) Press Pusher D to exit split counter and stop counting. Press Pusher C again to zero.

4) When running, press Pusher B to return to Real Time Mode. Chronograph will continue to run in the background.